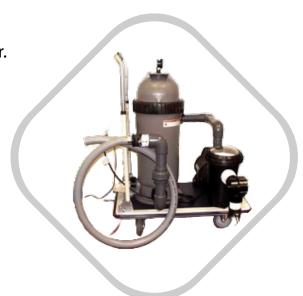

## **Product Description**

The Easy-Vac Commercial Pool Vacuum System is a heavy duty solution for large facilities wanting a mobile vacuum with a large capacity cartridge filter.

## **Product Benefits**

- Fast, easy and convenient to use.
- Heavy-duty large capacity cartridge filter.
- Easy to store and transport.
- Heavy-duty pump with water cooled motor.
- Large capacity hair and lint pot.
- In-built check valves for ease of priming.
- Schedule 80 pipes and fittings.
- Clipsal RCD protected in weatherproof enclosure.